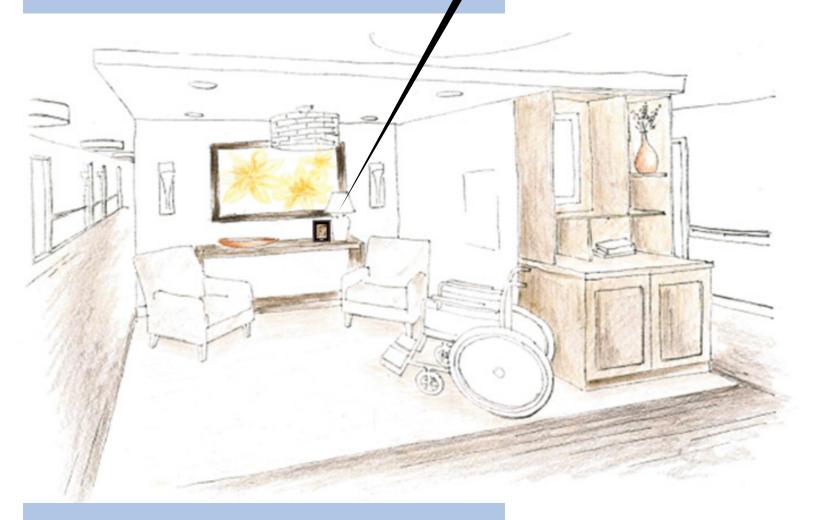

The rendering of the Villa Benjamin Lounge and photo frame are being used for illustrative purposes and are not to scale. Location and placement of the portrait, as well as the final design of the frame may vary.